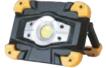

## LED POCKET LIGHT

3.7v 4.4ah Lithium 10watt LFD Aluminium body + PC Lens On MOQ > 5 hrs 5v 1a USD in/out Color POS inc 10 blister packed items

8 + 1 LED Plastic Available ON MOQ 5000+

LED POCKET INSPECTION LAMP