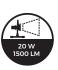

\$98

**OMNI 10** SKU:TKOM10

Dimensions: 7 x 5 x 2 in. Housing Material: Aluminum & PC Adaptor (input): 100-240V AC 50/60HZ Battery Spec: 3.7V 4.4Ah Li-ion Charging Time (0-100%): Up to 5 hours\*

\$175

SKU:TK20GCW8D<sub>Rev. 1 - 2017</sub>