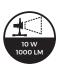

## Premium Cordless Rechargable LED Flood Lights

\$65

**Dimensions:** 5.7 x 6.3 x 4.9 in. Housing Material: Aluminum & iron Adaptor (input): USB Cable - Included Battery Spec: 3.7V 4Ah Li-ion

Charging Time (0-100%): 4-5 hours\* Working Time: 3 hours\*